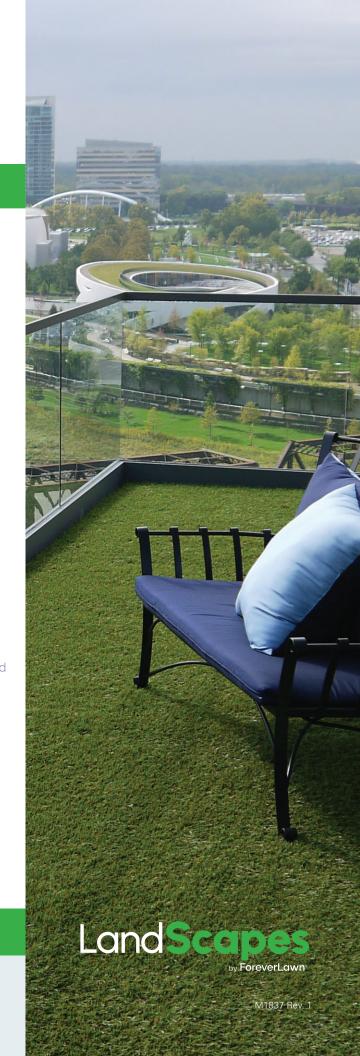

FACE WEIGHT          | 50 oz.*                                                                               |
| TOTAL PRODUCT WEIGHT | 105 oz.*                                                                              |
| BACKING              | Three-layer premium backing including BioCel™ polyurethane and geotex nonwoven fabric |
| SEAMING              | Micromechanical bonding                                                               |
| INFILL               | 4 lbs. +/- of rounded sand psf. (depending on application)                            |

 $<sup>^{\</sup>circ}$  Product heights shown may have a variance of 1/8" and product weights shown may have a variance of 2%.

## Grass without limits.

8007 Beeson St., Louisville, OH 44641 866.992.7876 | landscapesbyforeverlawn.com