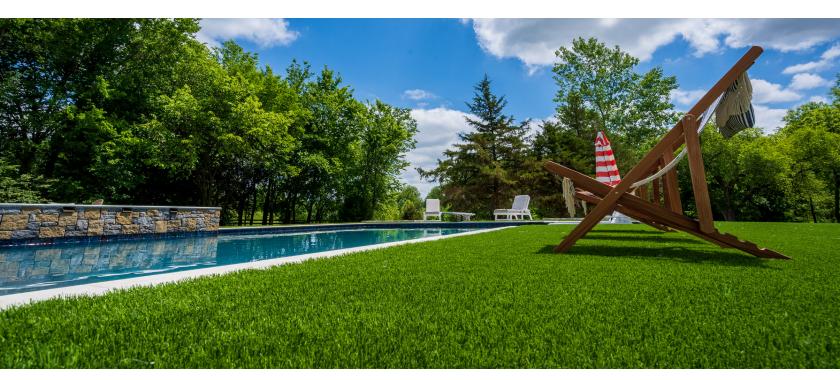

## **LandScapes** Select Synthetic Grass

has taken realism to a new level. This innovative line of fine-bladed, lush synthetic grass features a tan thatch, multicolored blades, and Memory Fiber™ yarn that offers a remarkably realistic appearance and performance. Ideal for residential and commercial landscaping, LandScapes® Select Synthetic Grass offers resilient blades and dense construction. Built on the ForeverLawn proprietary platform, this beautiful grass product line is great for replicating a natural grass look and feel in any environment.

## LandScapes Select Synthetic Grass has taken realism to a new level.

These innovative, fine-bladed synthetic grass products provide realistic, waterless alternatives to natural grass that reduce maintenance while offering a soft, lush, usable artificial grass surface.