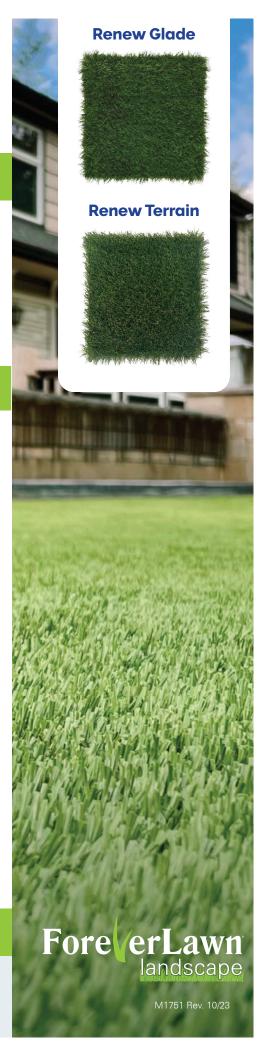

FOREVERLAWN® RENEW LINE

## PRODUCT SPECIFICATIONS

| Renew Glade             |                                                          | Renew Terrain                                    |
|-------------------------|----------------------------------------------------------|--------------------------------------------------|
| YARN COLOR              | Primary: Pear, Juniper, Cactus<br>Secondary: Field green | Primary: Pear, Juniper, Cactus<br>Secondary: Tan |
| FACE WEIGHT             | 46 oz.*                                                  | 50 oz.*                                          |
| TOTAL PRODUCT<br>WEIGHT | 101 oz.*                                                 | 105 oz.*                                         |